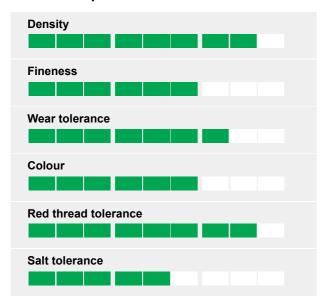

## **TOMCAT 1**

### Festuca arundinacea



#### Tall fescue

1st class dark to medium green sports dedicated cultivar

- Very high wear tolerance
- Maximum turf density
- Medium to dark leaf colour
- Nice winter appearance

#### Caractéristiques



#### High wear tolerance

The superior wear tolerance summer and winter makes TOMCAT 1 an unavoidable consideration when chosing seed for high-traffic uses. The very high shoot density improves the visual merit.

#### Medium to dark green colour

The colour of TOMCAT 1 is representative of the average of varieties listed in France, being more bright-green than the majority of new releases. This gives an appreciable alternative when composing 1st class mixtures.

# Disease tolerant and excellent visual merit during winter

The visual merit during the winter months are far above average and the good disease tolerance ensures the stability of the attractive turf.

#### Index for type of use

Source: GEVES Bulletin Gazon 2007 (France)



#### Wear tolerance, Shoot density & Colour

Source: G