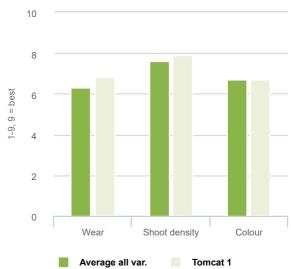

#### Wear tolerance, Shoot density & Colour

Source: GEVES Bulletin Gazon 2007 (France)

#### High wear tolerance

The superior wear tolerance summer and winter makes TOMCAT 1 an unavoidable consideration when chosing seed for high-traffic uses. The very high shoot density improves the visual merit.

#### Medium to dark green colour

The colour of TOMCAT 1 is representative of the average of varieties listed in France, being more bright-green than the majority of new releases. This gives an appreciable alternative when composing 1st class mixtures.