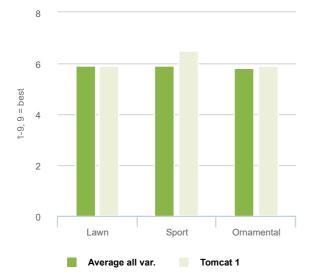

colour
- Nice winter appearance

#### Caractéristiques



#### High wear tolerance

The superior wear tolerance summer and winter makes TOMCAT 1 an unavoidable consideration when chosing seed for high-traffic uses. The very high shoot density improves the visual merit.

#### Medium to dark green colour

The colour of TOMCAT 1 is representative of the average of varieties listed in France, being more bright-green than the majority of new releases. This gives an appreciable alternative when composing 1st class mixtures.

# Disease tolerant and excellent visual merit during winter

The visual merit during the winter months are far above average and the good disease tolerance ensures the stability of the attractive turf.

#### Index for type of use

Source: GEVES Bulletin Gazon 2007 (France)



#### Wear tolerance, Shoot density & Colour

Source: GEVES Bulletin Gazon 2007 (France)